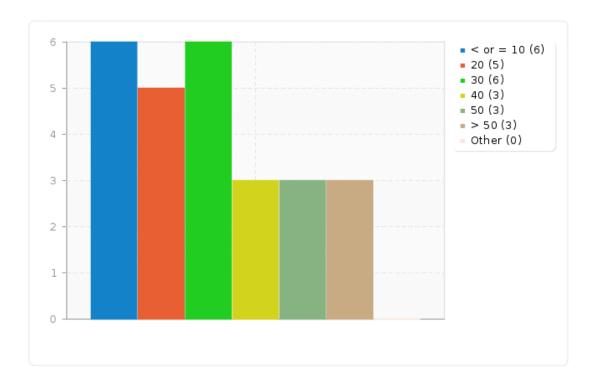

### Field summary for space-dues

If you are willing to contribute a monthly membership due, how much?

| Answer            | Count | Percentage |
|-------------------|-------|------------|
| < or = 10 (SQ001) | 6     | 46.15%     |
| 20 (SQ002)        | 5     | 38.46%     |
| 30 (SQ003)        | 6     | 46.15%     |
| 40 (SQ004)        | 3     | 23.08%     |
| 50 (SQ005)        | 3     | 23.08%     |
| > 50 (SQ006)      | 3     | 23.08%     |
| Other             | 0     | 0.00%      |

### Field summary for space-dues

If you are willing to contribute a monthly membership due, how much?

Page 12 / 14

Any other thoughts or comments on space and dues?

| Answer                         | Count P | ercentage |
|--------------------------------|---------|-----------|
| Answer                         | 3 2     | 3.08%     |
| No answer                      | 9 6     | 9.23%     |
| Not completed or Not displayed | 1 7     | .69%      |