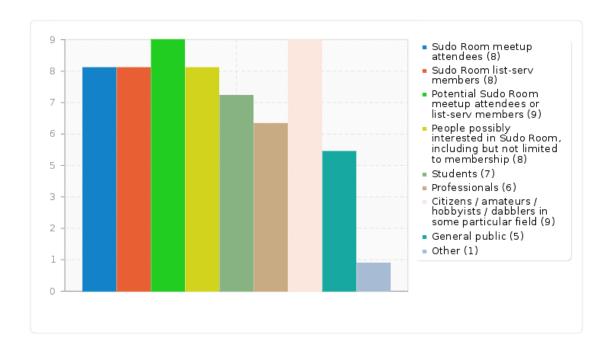

### Field summary for event-attendees

Who should be targeted as an attendee to a larger event at the end of February?

| Answer                                                                                   | Count | Percentag<br>e |
|------------------------------------------------------------------------------------------|-------|----------------|
| Sudo Room meetup attendees (SQ001)                                                       | 8     | 61.54%         |
| Sudo Room list-serv members (SQ002)                                                      | 8     | 61.54%         |
| Potential Sudo Room meetup attendees or list-serv members (SQ003)                        | 9     | 69.23%         |
| People possibly interested in Sudo Room, including but not limited to membership (SQ004) | 8     | 61.54%         |
| Students (SQ005)                                                                         | 7     | 53.85%         |
| Professionals (SQ006)                                                                    | 6     | 46.15%         |
| Citizens / amateurs / hobbyists / dabblers in some particular field (SQ007)              | 9     | 69.23%         |
| General public (SQ008)                                                                   | 5     | 38.46%         |
| Other                                                                                    | 1     | 7.69%          |

## Field summary for event-attendees

Who should be targeted as an attendee to a larger event at the end of February?