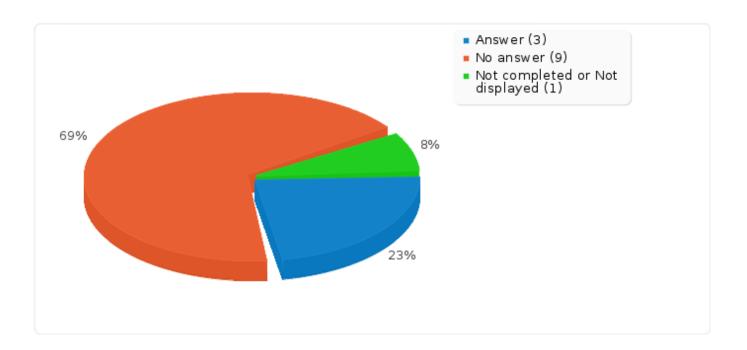

### Field summary for space-dues

If you are willing to contribute a monthly membership due, how much?

Page 12 / 14

Any other thoughts or comments on space and dues?

| Answer                         | Count P | ercentage |
|--------------------------------|---------|-----------|
| Answer                         | 3 2     | 3.08%     |
| No answer                      | 9 6     | 9.23%     |
| Not completed or Not displayed | 1 7     | .69%      |

### Field summary for space-comments

Any other thoughts or comments on space and dues?

Page 14 / 14