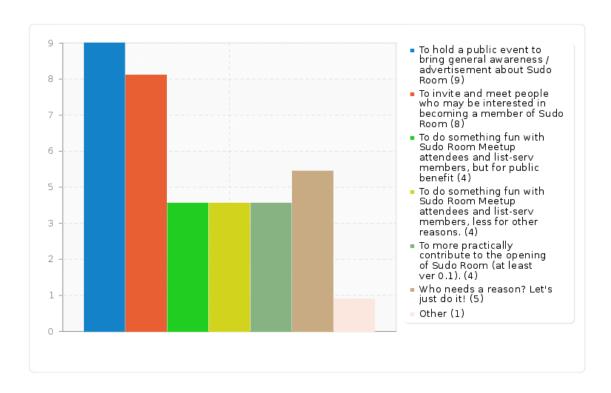

### Field summary for event-motivation

What should be the motivation for a larger event at the end of February?

| Answer                                                                                                     | Count | Percentag<br>e |
|------------------------------------------------------------------------------------------------------------|-------|----------------|
| To hold a public event to bring general awareness / advertisement about Sudo Room (SQ001)                  | 9     | 69.23%         |
| To invite and meet people who may be interested in becoming a member of Sudo Room (SQ002)                  | 8     | 61.54%         |
| To do something fun with Sudo Room Meetup attendees and list-serv members, but for public benefit (SQ003)  | 4     | 30.77%         |
| To do something fun with Sudo Room Meetup attendees and list-serv members, less for other reasons. (SQ004) | 4     | 30.77%         |
| To more practically contribute to the opening of Sudo Room (at least ver 0.1). (SQ005)                     | 4     | 30.77%         |
| Who needs a reason? Let's just do it! (SQ006)                                                              | 5     | 38.46%         |
| Other                                                                                                      | 1     | 7.69%          |

#### Field summary for event-motivation

What should be the motivation for a larger event at the end of February?