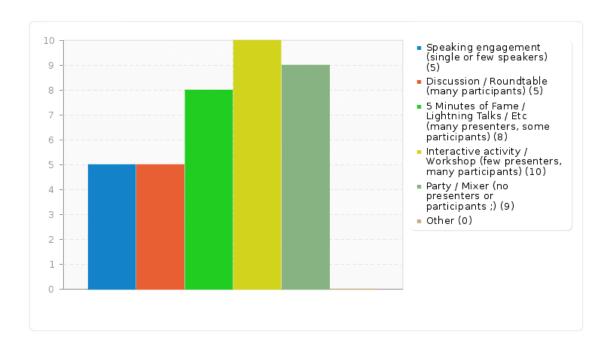

### Field summary for event-activity

What sort of activity should we have at a larger event at the end of February?

| Answer                                                                                 | Count | Percentag<br>e |
|----------------------------------------------------------------------------------------|-------|----------------|
| Speaking engagement (single or few speakers) (SQ001)                                   | 5     | 38.46%         |
| Discussion / Roundtable (many participants) (SQ002)                                    | 5     | 38.46%         |
| 5 Minutes of Fame / Lightning Talks / Etc (many presenters, some participants) (SQ003) | 8     | 61.54%         |
| <pre>Interactive activity / Workshop (few presenters, many participants) (SQ004)</pre> | 10    | 76.92%         |
| Party / Mixer (no presenters or participants ;) (SQ005)                                | 9     | 69.23%         |
| Other                                                                                  | 0     | 0.00%          |

What sort of activity should we have at a larger event at the end of February?