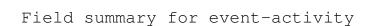

### Field summary for event-activity

What sort of activity should we have at a larger event at the end of February?

| Answer                                                                                 | Count | Percentag<br>e |
|----------------------------------------------------------------------------------------|-------|----------------|
| Speaking engagement (single or few speakers) (SQ001)                                   | 5     | 38.46%         |
| Discussion / Roundtable (many participants) (SQ002)                                    | 5     | 38.46%         |
| 5 Minutes of Fame / Lightning Talks / Etc (many presenters, some participants) (SQ003) | 8     | 61.54%         |
| <pre>Interactive activity / Workshop (few presenters, many participants) (SQ004)</pre> | 10    | 76.92%         |
| Party / Mixer (no presenters or participants ;) (SQ005)                                | 9     | 69.23%         |
| Other                                                                                  | 0     | 0.00%          |

What sort of activity should we have at a larger event at the end of February?