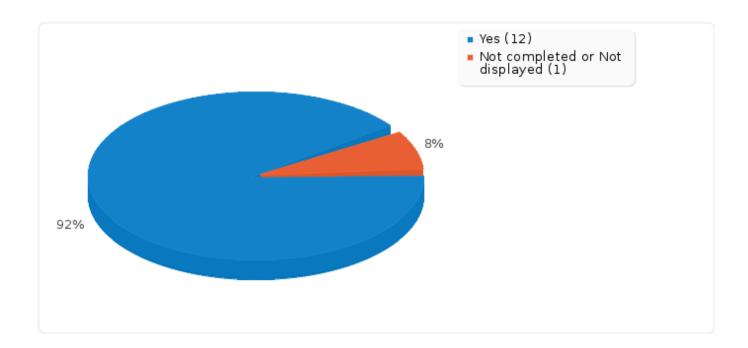

### Field summary for space-willing

Are you willing to pay a monthly membership due to open an initial Sudo Room (ver 0.1) under the minimum constraints such as near-BART access, bathroom, etc?

| Answer                         | Count | Percentage |
|--------------------------------|-------|------------|
| Yes (Y)                        | 12    | 92.31%     |
| No (N)                         | 0     | 0.00%      |
| No answer                      | 0     | 0.00%      |
| Not completed or Not displayed | 1     | 7.69%      |

# Field summary for space-willing

Are you willing to pay a monthly membership due to open an initial Sudo Room (ver 0.1) under the minimum constraints such as near-BART access, bathroom, etc?